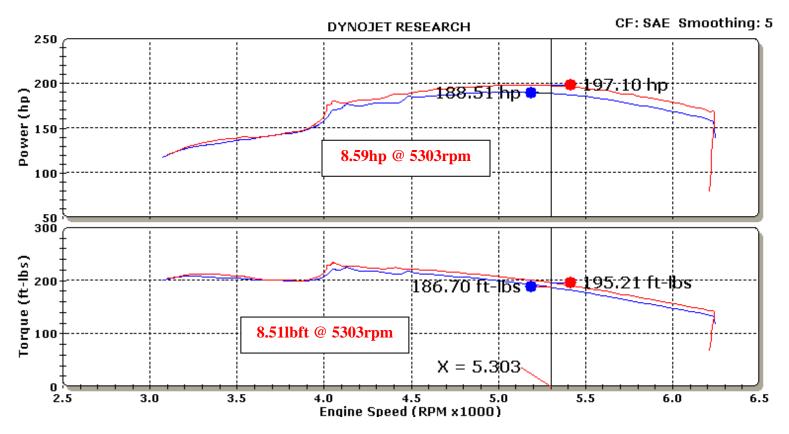

## **K&N Engineering Inc.**

Run Title: Stock 1998 Ford Explorer 4.0L sohc

Run Notes: Baseline stock run. 44358 miles. 2<sup>nd</sup> gear run.

Run Date: 12/13/2001 6:06:30 PM Stock.001: 67.03 °F, 29.24 in-Hg, SAE: 1.00

Run Title: K&N 1998 Ford Explorer 4.0L sohc

Run Notes: K&N intake #57-2528 installed. 44358 miles. 2<sup>nd</sup> gear run.

Run Date: 12/13/2001 6:06:30 PM FIPK.002: 67.79 °F, 29.23 in-Hg, SAE: 1.00

Horsepower gains based on specific or similar vehicle dynamometer test. Results will vary. For more information, lookup vehicle and/or testing protocols at KNFilters.com