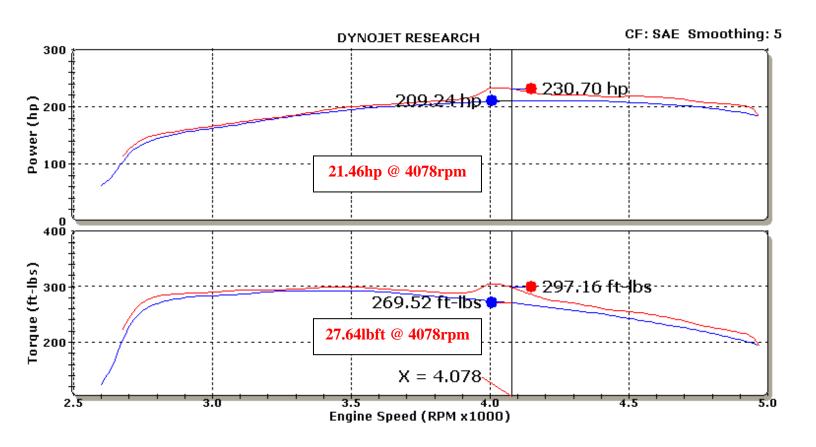

## **K&N Engineering Inc.**

Run Title: Stock 1996 Chevrolet 3500 7.4L Run Notes: Baseline stock run. 2<sup>nd</sup> gear run. 85950 miles. Run Date: 10/23/2001 10:32:06 AM

Stock.001: 73.64\*F, 29.01 in-Hg, SAE: 1.02

Run Title: K&N 1996 Chevrolet 3500 7.4L

Run Notes: K&N intake kit #57-3016 installed. 2<sup>nd</sup> gear run. 85950 miles.

Run Date: 10/23/2001 12:31:14 AM K&N.002: 75.88\*F, 29.01 in-Hg, SAE: 1.03

Horsepower gains based on specific or similar vehicle dynamometer test. Results will vary. For more information, lookup vehicle and/or testing protocols at KNFilters.com