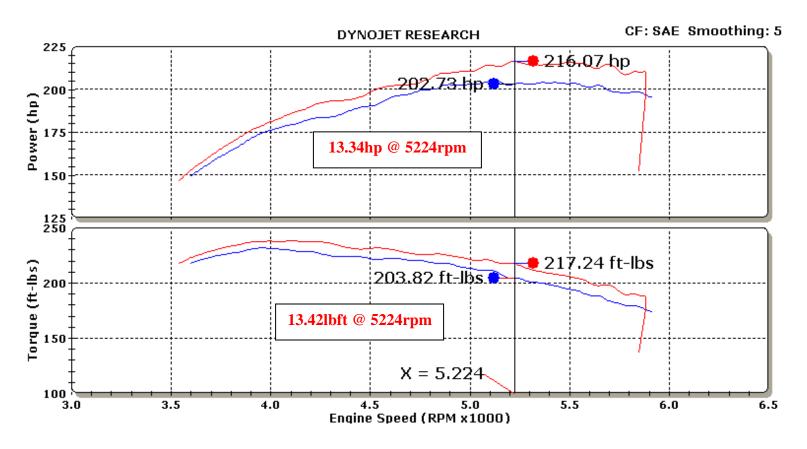

## **K&N Engineering Inc.**

Run Title: Run Title: Stock 2000 Pontiac Grand Prix 3.8L s/c Run Notes: Stock baseline run, 2nd gear run, Miles 55218 Run Date: 4/1/2004 11:14:02 AM Stock 01:68.50 °F, 29.07 in-Hg, SAE: 1.01

Run Title: K&N 2000 Pontiac Grand Prix 3.8L s/c Run Notes: K&N Intake Kit #57-3045 installed. 2<sup>nd</sup> gear run. Miles 55218

Run Date: 4/1/2004 12:26:14 PM K&N.002: 69.73 °F, 28.99 in-Hg, SAE: 1.01