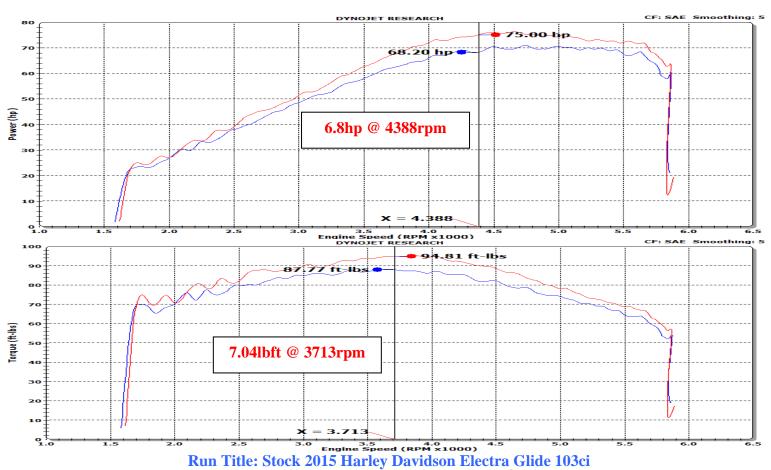

## **K&N** Engineering Inc.

Run Title: Stock 2015 Harley Davidson Electra Glide 103ci Run Notes: Baseline stock run. 19345 Miles. 4<sup>th</sup> gear run. Run Date: 6/17/2015 7:35:22 AM

Stock.001: 89.12 °F 28.95 in-Hg Humidity: 25 % SAE: 1.04

Run Title: K&N 2015 Harley Davidson Electra Glide 103ci Run Notes: K&N intake kit #63-1131 installed. 19345 miles. 4<sup>th</sup> gear run.

Run Date: 6/17/2015 8:49:33 AM

K&N.002: 87.10 °F 28.92 in-Hg Humidity: 25 % SAE: 1.04