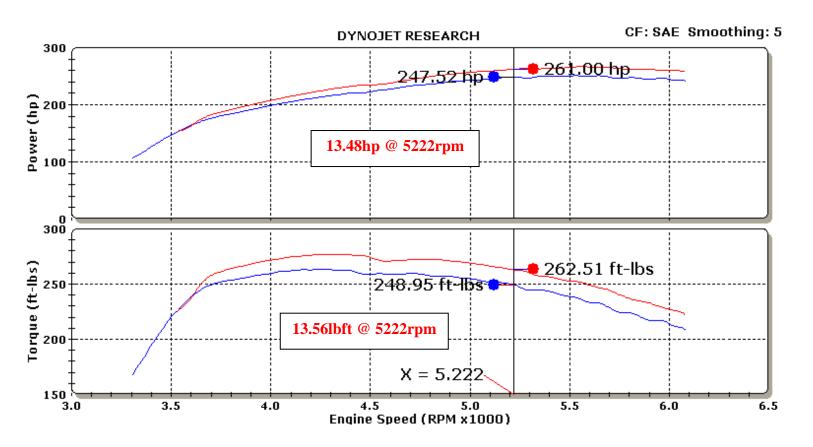

## **K&N Engineering Inc.**

Run Title: Stock 2006 Chevrolet Impala SS 5.3L Run Notes: Baseline stock run. 2<sup>nd</sup> gear run. 2638 Miles. Run Date: 5/1/2006 12:56:13 PM

Stock.001: 78.50 °F 29.02 in-Hg Humidity: 39 % SAE: 1.03

Run Title: K&N 2006 Chevrolet Impala SS 5.3L

Run Notes: K&N intake kit installed. 2<sup>nd</sup> gear run. 2638 miles.

Run Date: 5/1/2006 2:12:57 PM

K&N.002: 82.62 °F 28.97 in-Hg Humidity: 34 % SAE: 1.03

Horsepower gains based on specific or similar vehicle dynamometer test. Results will vary. For more information, lookup vehicle and/or testing protocols at KNFilters.com