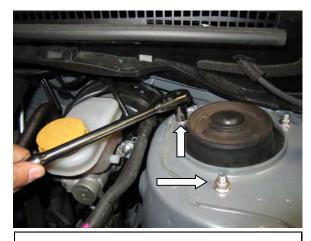

#### 2. Removal of stock parts

a. Remove the 2 Strut Tower nuts from each side needed to install the AEM Strut Tower bar.