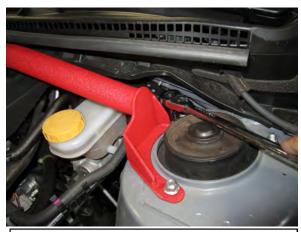

#### 3. Installation of AEM Strut Bar

a. Install the AEM Strut Tower Bar, replace the original strut tower nuts, and tighten.

AEM Strut Tower Bar Warranty Policy

AEM® warrants that its Strut Tower Bars will last for the life of your vehicle. AEM will not honor this warranty due to mechanical damage (i.e. improper installation or fitment), damage from misuse, or accidents. AEM will not warrant its powder coating if the finish has been cleaned with a hydrocarbon-based solvent. The powder coating should only be cleaned with a mild soap and water solution. Proof of purchase of the AEM Strut Tower Bar is required for redemption of a warranty claim.