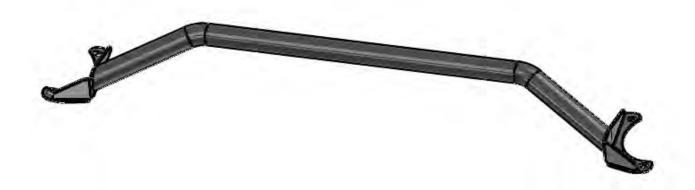

### **PARTS LIST**

Description Qty. Part Number
1 FRONT STRUT BAR, 2014 1 AEM-83045

WWW: http://www.aemintakes.com

Read and understand these instructions BEFORE attempting to install this product. Failure to follow installation instructions and not using the provided hardware may damage the strut bar.

#### 3. Installation of AEM Strut Bar

a. Install the AEM Strut Tower Bar, replace the original strut tower nuts, and tighten.

AEM Strut Tower Bar Warranty Policy

AEM® warrants that its Strut Tower Bars will last for the life of your vehicle. AEM will not honor this warranty due to mechanical damage (i.e. improper installation or fitment), damage from misuse, or accidents. AEM will not warrant its powder coating if the finish has been cleaned with a hydrocarbon-based solvent. The powder coating should only be cleaned with a mild soap and water solution. Proof of purchase of the AEM Strut Tower Bar is required for redemption of a warranty claim.