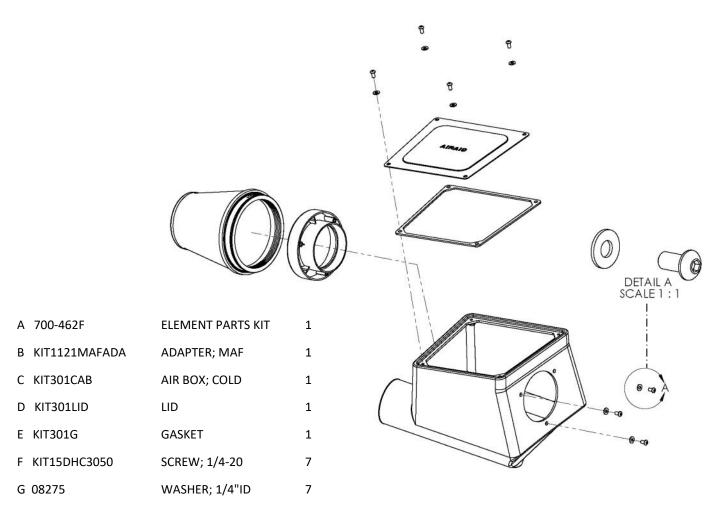

## 100-262 U.B.I. Universal Air Box

Create the U.B.I. Air Box assembly using the exploded view as a guide. Mounting holes can be drilled in any location as needed. 3/8" or 8mm hardware with flat washers is recommended but not required.