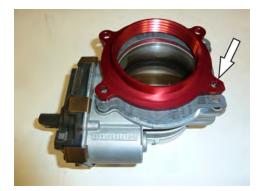

5. With the throttle body facing down, place the gasket and the Airaid throttle body spacer on top of it as shown. Note: the position of the rectangular shaped tab.

4. Using a 10mm socket, loosen the throttle body bolts and remove the throttle body.