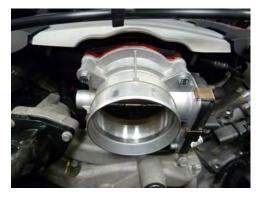

6. Install the assembly using the supplied bolts and washers. Tighten the bolts to the factory recommended torque. DO NOT OVERTIGHTEN! Reconnect the wiring harness to the throttle body.

7. Reinstall the intake tube and fully tighten the hose clamps. Reconnect the two hoses to the intake tube. **Re-connect the negative battery cable!** 