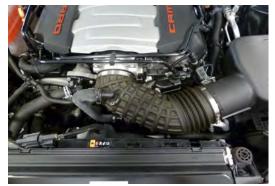

1. Disconnect the negative battery cable!

2. Disconnect the two hoses from the intake tube. Loosen the two hose clamps and remove the air intake tube.

3. Disconnect the wiring harness from the throttle body by pushing the tab on the bottom and sliding out.