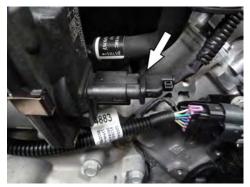

1. Disconnect the negative battery cable!

2. Disconnect the two hoses from the intake tube. Loosen the two hose clamps and remove the air intake tube.

3. Disconnect the wiring harness from the throttle body by pushing the tab on the bottom and sliding out.