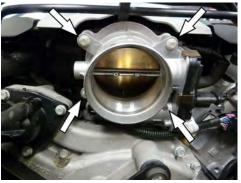

1. Disconnect the negative battery cable!

2. Disconnect the two hoses from the intake tube. Loosen the two hose clamps and remove the air intake tube.

3. Disconnect the wiring harness from the throttle body by pushing the tab on the bottom and sliding out.

5. With the throttle body facing down, place the gasket and the Airaid throttle body spacer on top of it as shown. Note: the position of the rectangular shaped tab.

4. Using a 10mm socket, loosen the throttle body bolts and remove the throttle body.