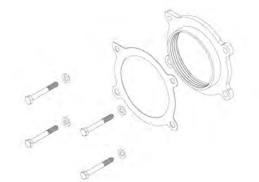

## **Parts List**

| AIR-KIT501PA Aluminum Plate | (1) |
|-----------------------------|-----|
| AIR-KIT501G Gasket          | (1) |
| M6 x 1.0 — 50mm Bolt        | (4) |
| M6 Flat Washer              | (4) |

5. With the throttle body facing down, place the gasket and the Airaid throttle body spacer on top of it as shown. Note: the position of the rectangular shaped tab.

4. Using a 10mm socket, loosen the throttle body bolts and remove the throttle body.

6. Install the assembly using the supplied bolts and washers. Tighten the bolts to the factory recommended torque. DO NOT OVERTIGHTEN! Reconnect the wiring harness to the throttle body.

7. Reinstall the intake tube and fully tighten the hose clamps. Reconnect the two hoses to the intake tube. **Re-connect the negative battery cable!** 