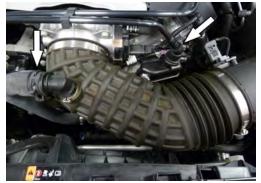

1. Disconnect the negative battery cable!

2. Disconnect the two hoses from the intake tube. Loosen the two hose clamps and remove the air intake tube.

3. Disconnect the wiring harness from the throttle body by pushing the tab on the bottom and sliding out.