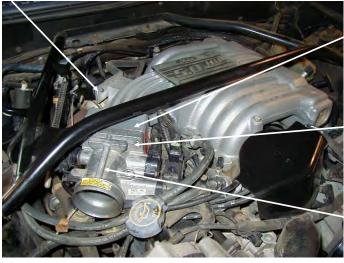

## Installation Instructions. Read Me!

- 1. DISCONNECT NEGATIVE (-) BATTERY CABLE.
- 2. Remove air cleaner assembly.
- 3. Remove (2) 8mm bolts from throttle linkage bracket and save. (Ref. D)
- **4.** Remove (4) bolts from the throttle body. (**Ref.** C)
- 5. Install the power plate using both gaskets. (Ref. A)
  - A. Place one gasket between the throttle body and spacer.
  - **B.** Place second gasket between the spacer and intake manifold.
- 6. Install (4) 5/16-18" x 2 1/4" bolts and (4) 5/16" washers. (Ref. C)
- 7. Install (2) throttle linkage plates using (2) 8mm x 16 flat head screws. (Ref. D)
- **8.** Install throttle linkage bracket using (2) saved 8mm bolts.
- 9. <u>Inspect & Test throttle linkage for full Open & Closed travel before driving. Some cruise or kickdown cables may require adjustment. Please refer to your vehicles service manual for proper adjusting.</u>
- 10. Reinstall air cleaner assembly using Step 2 as an example.
- 11. Reconnect battery cable. Enjoy!

## The sound of power...The "whistle" means its working!

Ref. "D"- (2) Linkage Plates

- (2) 8mm x 16 Flat Head Screws
- (2) 8mm "Existing Bolts" (Linkage Bracket)

**Ref. "A"-** (1) Spacer (2) Gaskets

**Ref. "C"-** (4) 5/16-18" x 2 1/2" Bolts (4) 5/16" Washers