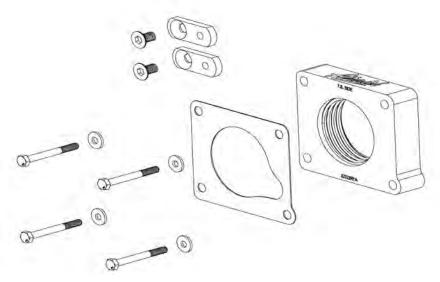

Thank you for selecting AIRAID.

THROTTLE BODY SPACERS FOR VEHICLES LISTED ARE 50 STATE LEGAL. SEE AIRAID.COM FOR CARB STATUS ON EACH PART FOR A SPECFIC VEHICLE.

| <u>Parts List</u>     |                     |     |
|-----------------------|---------------------|-----|
| AIR-KIT529PA          | Aluminum Plate      | (1) |
| AIR-KIT529G           | Gasket              | (2) |
| AIR-KIT529H           | Hardware            |     |
| 5/16-18 x 2 1/2 Bolts |                     | (4) |
| 5/16 Washers          |                     | (4) |
| Linkage Plates        |                     | (2) |
| 8mm x 16n             | nm Flat Head Screws | (2) |
|                       |                     |     |

## The sound of power...The "whistle" means its working!

Ref. "D"- (2) Linkage Plates

- (2) 8mm x 16 Flat Head Screws
- (2) 8mm "Existing Bolts" (Linkage Bracket)

**Ref. "A"-** (1) Spacer (2) Gaskets

**Ref. "C"-** (4) 5/16-18" x 2 1/2" Bolts (4) 5/16" Washers

Ref. "B"- Throttle Body

AIR-I40529C Rev. 09.29.20