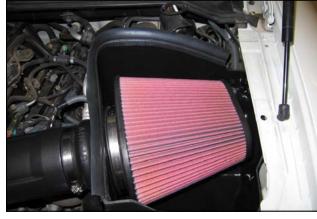

15. Reinstall the bracket onto the intake manifold and place a Spacer (#13) onto each 6mm bolt.

16. Install the Airaid Premium Filter (#1) onto the Filter Adapter then install the Weather Strip (#7) onto the top of the Cold Air Box with the contour rolling away from the Filter.

17. Reinstall the engine cover in the reverse order in which it was removed, rear first, front last. Only now it is to be secured using the two Acorn Nuts (#11) and two 1/4" flat washers.

18. Double check your work! Make sure there is no foreign material in the intake path. Make sure all clamps, hoses, bolts, and screws are tight. Double check the hood clearance!