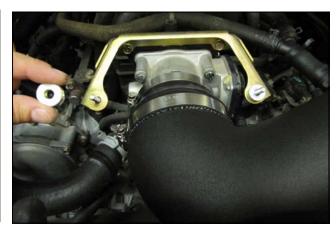

14. Remove the factory engine cover mounting bracket from the intake manifold and install the two 6mm x30mm Bolts (#10) as shown. They are to be installed from behind and protrude forward when installed properly.

15. Reinstall the bracket onto the intake manifold and place a Spacer (#13) onto each 6mm bolt.

16. Install the Airaid Premium Filter (#1) onto the Filter Adapter then install the Weather Strip (#7) onto the top of the Cold Air Box with the contour rolling away from the Filter.

17. Reinstall the engine cover in the reverse order in which it was removed, rear first, front last. Only now it is to be secured using the two Acorn Nuts (#11) and two 1/4" flat washers.

18. Double check your work! Make sure there is no foreign material in the intake path. Make sure all clamps, hoses, bolts, and screws are tight. Double check the hood clearance!