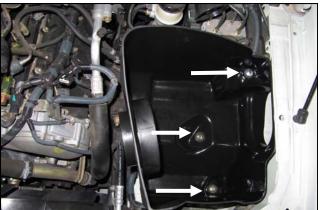

**3.** Disconnect the Mass Air Flow sensor, or MAF, and separate the wiring harness from the airbox lid. Using a 10mm socket, remove the single bolt securing the airbox. Lift straight up on the airbox assembly and unseat it from the mounting grommets on the inner fender. 4WD models will need the differential breather disconnected from the airbox lid.