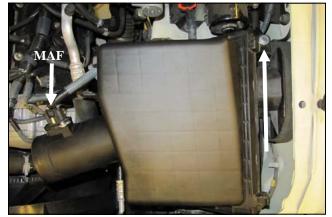

**3.** Disconnect the Mass Air Flow sensor, or MAF, and separate the wiring harness from the airbox lid. Using a 10mm socket, remove the single bolt securing the airbox. Lift straight up on the airbox assembly and unseat it from the mounting grommets on the inner fender. 4WD models will need the differential breather disconnected from the airbox lid.