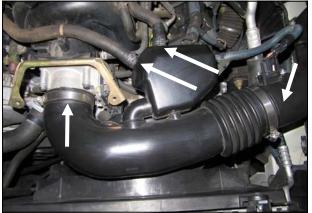

**3.** Disconnect the Mass Air Flow sensor, or MAF, and separate the wiring harness from the airbox lid. Using a 10mm socket, remove the single bolt securing the airbox. Lift straight up on the airbox assembly and unseat it from the mounting grommets on the inner fender. 4WD models will need the differential breather disconnected from the airbox lid.