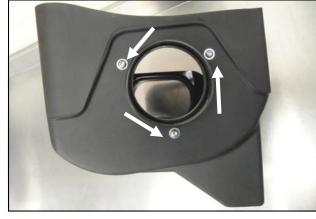

**Disconnect The Negative Battery Terminal! 1.** Using a 10mm socket, remove the two front engine cover bolts. Lift straight up on the cover and unseat the rear half from it's mounting grommets.

2. A.) Using a pair of pliers, compress the spring clamps on the PCV breathers and them slide back. Disconnect the breathers from the factory intakeB.) Loosen the two clamps on the factory intake tube and remove it from the vehicle.