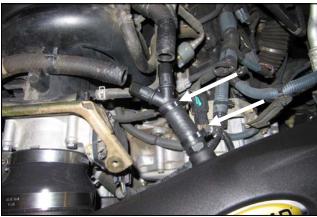

12. Reconnect the factory PCV breathers and spring clamps to the Barbed "Y" Fitting. Reconnect the Mass Air Flow sensor.

13. On 4WD models: Secure the differential breather to the MAF harness with the 8" Zip Tie. Trim off the excess.