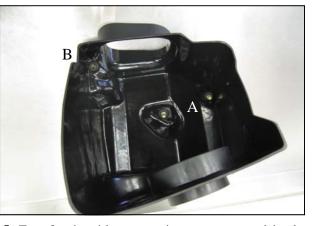

ware from step **3**. into the Cold Air Box. **A**.) Insert the large mounting grommets and bolts from the inner fender into the bottom of the CAB. **B**.) Remove the small grommet and steel sleeve from the top of the airbox and install it remaining hole in the CAB.