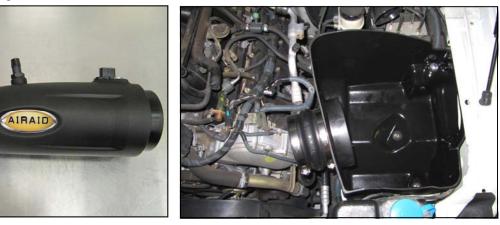

#### 2004-14 Nissan Titan / Armada 2004-10 Infiniti QX56 5.6L V8

#### **Component Identification**

| Airaid Premium Filter                                                             | 1                                                                                                                                                                                                                                                                                                                                                                                                                             |
|-----------------------------------------------------------------------------------|-------------------------------------------------------------------------------------------------------------------------------------------------------------------------------------------------------------------------------------------------------------------------------------------------------------------------------------------------------------------------------------------------------------------------------|
| Air Intake Tube                                                                   |                                                                                                                                                                                                                                                                                                                                                                                                                               |
| Cold Air Box                                                                      |                                                                                                                                                                                                                                                                                                                                                                                                                               |
| Filter Adapter                                                                    |                                                                                                                                                                                                                                                                                                                                                                                                                               |
| Silicone Reducer                                                                  |                                                                                                                                                                                                                                                                                                                                                                                                                               |
|                                                                                   |                                                                                                                                                                                                                                                                                                                                                                                                                               |
|                                                                                   |                                                                                                                                                                                                                                                                                                                                                                                                                               |
| #8-32 x <sup>1</sup> / <sub>2</sub> "Button Head Screw                            | 2                                                                                                                                                                                                                                                                                                                                                                                                                             |
| <sup>1</sup> / <sub>4</sub> -20 x <sup>1</sup> / <sub>2</sub> " Button Head Screw | 3                                                                                                                                                                                                                                                                                                                                                                                                                             |
| M6x1.0x30Hex Head Bolt                                                            | 2                                                                                                                                                                                                                                                                                                                                                                                                                             |
| M6x1.0 Acorn Nut                                                                  | 2                                                                                                                                                                                                                                                                                                                                                                                                                             |
| 1/4" Flat Washer                                                                  | 5                                                                                                                                                                                                                                                                                                                                                                                                                             |
| Spacer                                                                            | 2                                                                                                                                                                                                                                                                                                                                                                                                                             |
| 5/8 Barbed Y Fitting                                                              | 1                                                                                                                                                                                                                                                                                                                                                                                                                             |
| <sup>1</sup> / <sub>2</sub> NPT to 5/8" Barbed Fitting                            | 1                                                                                                                                                                                                                                                                                                                                                                                                                             |
| 2 1/2" 5/8" Hose                                                                  | 1                                                                                                                                                                                                                                                                                                                                                                                                                             |
| #19 Speed Clamp                                                                   | 2                                                                                                                                                                                                                                                                                                                                                                                                                             |
| #48 Hose Clamp                                                                    | 1                                                                                                                                                                                                                                                                                                                                                                                                                             |
| #64 Hose Clamp                                                                    | 1                                                                                                                                                                                                                                                                                                                                                                                                                             |
| #72 Hose Clamp                                                                    | 2                                                                                                                                                                                                                                                                                                                                                                                                                             |
| 8" Zip Tie                                                                        | 1                                                                                                                                                                                                                                                                                                                                                                                                                             |
| Airaid Decal                                                                      | 1                                                                                                                                                                                                                                                                                                                                                                                                                             |
|                                                                                   | Air Intake Tube<br>Cold Air Box<br>Filter Adapter<br>Silicone Reducer<br>Urethane Hump Hose<br>23" Weather strip<br>#8-32 x ½"Button Head Screw<br>¼-20 x ½" Button Head Screw<br>M6x1.0x30Hex Head Bolt<br>M6x1.0 Acorn Nut<br>1/4" Flat Washer<br>Spacer<br>5/8 Barbed Y Fitting<br>½ NPT to 5/8" Barbed Fitting<br>2 1/2" 5/8" Hose<br>#19 Speed Clamp<br>#48 Hose Clamp<br>#64 Hose Clamp<br>#72 Hose Clamp<br>8" Zip Tie |