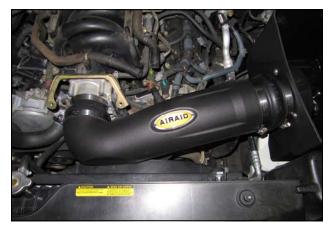

**7.** Install the threaded 5/8" Barbed Fitting (#15) into the Airaid Intake Tube (#2). Transfer the Mass Air Flow sensor from the factory airbox, into the Airaid Intake Tube and secure using the two 8-32 Button Head Screws. Do not attempt to reuse the factory screws. Apply the Airaid Decal to the Tube as shown.

10. Install the Airaid Intake Tube into the Hump Hose first, and then into the Reducing Coupler. Adjust for fit, and tighten all four Hose Clamps.

11. Install the 5/8" Hose (#16) onto the Barbed fitting in the Intake Tube. Insert the Barbed "Y" Fitting (#14) into the 5/8" Hose and secure using the two Speed Clamps (#17).