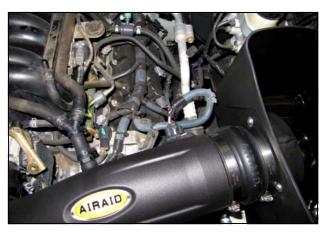

**7.** Install the threaded 5/8" Barbed Fitting (#15) into the Airaid Intake Tube (#2). Transfer the Mass Air Flow sensor from the factory airbox, into the Airaid Intake Tube and secure using the two 8-32 Button Head Screws. Do not attempt to reuse the factory screws. Apply the Airaid Decal to the Tube as shown.