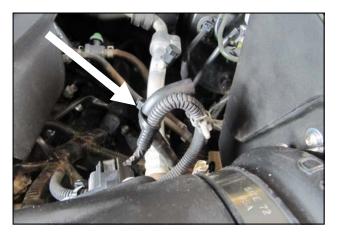

**Disconnect The Negative Battery Terminal! 1.** Using a 10mm socket, remove the two front engine cover bolts. Lift straight up on the cover and unseat the rear half from it's mounting grommets.

2. A.) Using a pair of pliers, compress the spring clamps on the PCV breathers and them slide back. Disconnect the breathers from the factory intakeB.) Loosen the two clamps on the factory intake tube and remove it from the vehicle.

**3.** Disconnect the Mass Air Flow sensor, or MAF, and separate the wiring harness from the airbox lid. Using a 10mm socket, remove the single bolt securing the airbox. Lift straight up on the airbox assembly and unseat it from the mounting grommets on the inner fender. 4WD models will need the differential breather disconnected from the airbox lid.