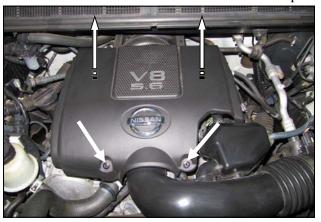

**Disconnect The Negative Battery Terminal! 1.** Using a 10mm socket, remove the two front engine cover bolts. Lift straight up on the cover and unseat the rear half from it's mounting grommets.

2. A.) Using a pair of pliers, compress the spring clamps on the PCV breathers and them slide back. Disconnect the breathers from the factory intakeB.) Loosen the two clamps on the factory intake tube and remove it from the vehicle.