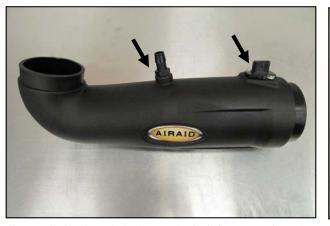

**7.** Install the threaded 5/8" Barbed Fitting (#15) into the Airaid Intake Tube (#2). Transfer the Mass Air Flow sensor from the factory airbox, into the Airaid Intake Tube and secure using the two 8-32 Button Head Screws. Do not attempt to reuse the factory screws. Apply the Airaid Decal to the Tube as shown.