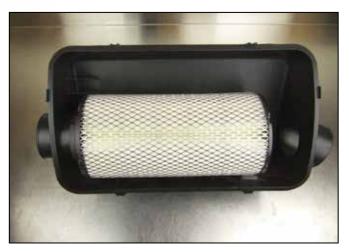

1. Notice the two stops on the mounting tube inside the air box. The first is the stop location for the OEM filter. The second stop, at the wall of the air box, is to be the Airaid stop.

2. Install the Airaid filter into the RZR air box as shown, with the mounting flange all the way onto the mounting tube. Tighten the clamp. and reinstall the air box lid.