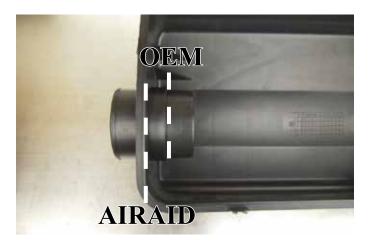

1. Notice the two stops on the mounting tube inside the air box. The first is the stop location for the OEM filter. The second stop, at the wall of the air box, is to be the Airaid stop.

2. Install the Airaid filter into the RZR air box as shown, with the mounting flange all the way onto the mounting tube. Tighten the clamp. and reinstall the air box lid.