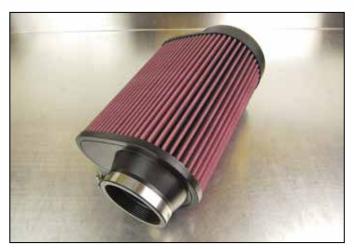

1. Notice the two stops on the mounting tube inside the air box. The first is the stop location for the OEM filter. The second stop, at the wall of the air box, is to be the Airaid stop.

2. Install the Airaid filter into the RZR air box as shown, with the mounting flange all the way onto the mounting tube. Tighten the clamp. and reinstall the air box lid.