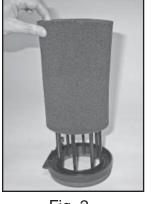

#### **INSTRUCTIONS:**

- 1. Remove the screw holding the air filter holder. (Fig. 1)
- 2. Remove the stock air filter and the air filter holder.
- 3. Remove the air filter cover from the end of the air filter.
- 4. Remove the stock air filter from the air filter holder. (Fig. 2)
- 5. Clean the inside of the air filter holder. (Fig. 3)
- 6. Install the K&N Air Filter onto the air filter holder with the tall flange towards the base of the holder. (Fig. 4)
- 7. Reinstall the air filter cover and tighten the screw.
- NOTE: The short tab on the air filter cover will be in line with the tab on the air filter holder. (Fig. 5)
  8. Install the K&N Air Filter into the air box.