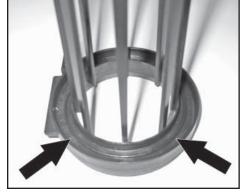

#### **INSTRUCTIONS:**

- 1. Remove the screw holding the air filter holder. (Fig. 1)
- 2. Remove the stock air filter and the air filter holder.
- 3. Remove the air filter cover from the end of the air filter.
- 4. Remove the stock air filter from the air filter holder. (Fig. 2)
- 5. Clean the inside of the air filter holder. (Fig. 3)
- 6. Install the K&N Air Filter onto the air filter holder with the tall flange towards the base of the holder. (Fig. 4)
- 7. Reinstall the air filter cover and tighten the screw.
- NOTE: The short tab on the air filter cover will be in line with the tab on the air filter holder. (Fig. 5)
  8. Install the K&N Air Filter into the air box.