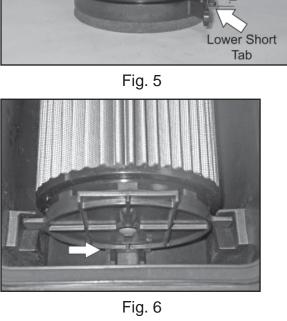

#### **INSTRUCTIONS:**

- 1. Remove the screw holding the air filter holder. (Fig. 1)
- 2. Remove the stock air filter and the air filter holder.
- 3. Remove the air filter cover from the end of the air filter.
- 4. Remove the stock air filter from the air filter holder. (Fig. 2)
- 5. Clean the inside of the air filter holder. (Fig. 3)
- 6. Install the K&N Air Filter onto the air filter holder with the tall flange towards the base of the holder. (Fig. 4)
- 7. Reinstall the air filter cover and tighten the screw.
- NOTE: The short tab on the air filter cover will be in line with the tab on the air filter holder. (Fig. 5)
  8. Install the K&N Air Filter into the air box.

#### NOTE: The long tab on the air filter cover will go down into the air box. (Fig. 6)

- 9. Push the air filter assembly towards the intake opening and push forward and down to seat the three tabs into grooves in the air box. (Fig. 7)
- 10. Reinstall the screw for the air filter holder and tighten.
- 11. Reinstall the stock air box lid.