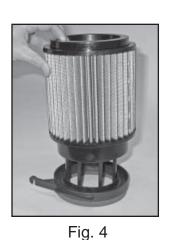

#### **INSTRUCTIONS:**

- 1. Remove the screw holding the air filter holder. (Fig. 1)
- 2. Remove the stock air filter and the air filter holder.
- 3. Remove the air filter cover from the end of the air filter.
- 4. Remove the stock air filter from the air filter holder. (Fig. 2)
- 5. Clean the inside of the air filter holder. (Fig. 3)
- 6. Install the K&N Air Filter onto the air filter holder with the tall flange towards the base of the holder. (Fig. 4)
- 7. Reinstall the air filter cover and tighten the screw.
- NOTE: The short tab on the air filter cover will be in line with the tab on the air filter holder. (Fig. 5)
  8. Install the K&N Air Filter into the air box.