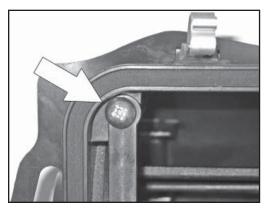

#### **INSTRUCTIONS:**

- 1. Remove the screw holding the air filter holder. (Fig. 1)
- 2. Remove the stock air filter and the air filter holder.
- 3. Remove the air filter cover from the end of the air filter.
- 4. Remove the stock air filter from the air filter holder. (Fig. 2)
- 5. Clean the inside of the air filter holder. (Fig. 3)
- 6. Install the K&N Air Filter onto the air filter holder with the tall flange towards the base of the holder. (Fig. 4)
- 7. Reinstall the air filter cover and tighten the screw.
- NOTE: The short tab on the air filter cover will be in line with the tab on the air filter holder. (Fig. 5)
  8. Install the K&N Air Filter into the air box.