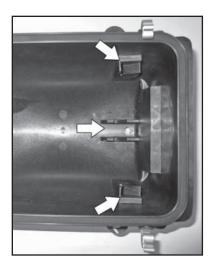

#### NOTE: The long tab on the air filter cover will go down into the air box. (Fig. 6)

- 9. Push the air filter assembly towards the intake opening and push forward and down to seat the three tabs into grooves in the air box. (Fig. 7)
- 10. Reinstall the screw for the air filter holder and tighten.
- 11. Reinstall the stock air box lid.