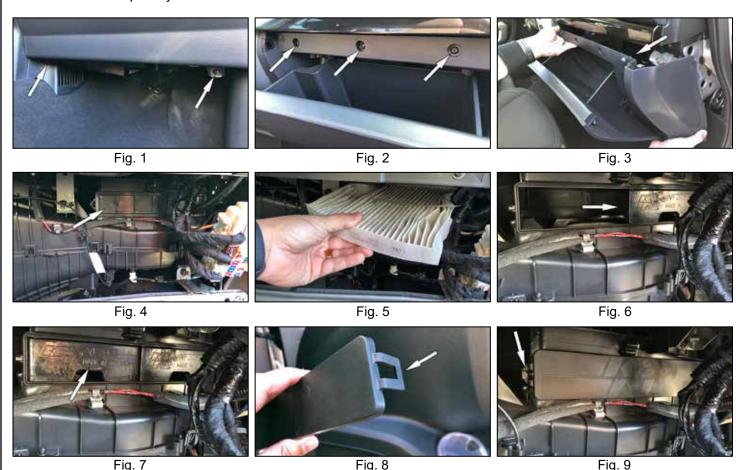

- 1. Remove the two screws below the glove box. Fig. 1
- 2. Open the glove box and remove the top three screws. Fig. 2
- 3. Remove the glove box to gain access to the cabin filter door. Fig. 3 and 4
- 4. Remove the dirty filter and clean any debris that might be present inside the housing. Fig. 5
- 5. Install one of the two K&N® cabin filters. Push the first filter in and to the right of the housing then install the second filter. Fig. 6 and 7
- 6. Install the K&N® door by hooking the feature shown in Fig. 8 to the right side of the housing then lock the left side. Fig. 9
- 7. Reverse steps 1-3 to complete the cabin filter installation. Clean an area and apply the K&N® Stop Decal. The decal will help notify others that this is a reusable cabin filter.