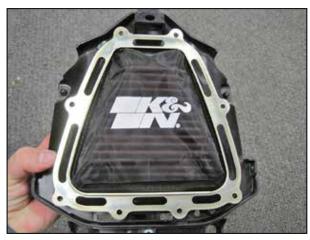

## INSTALLATION:

- 1. Install the K&N<sup>®</sup> Air Filter into air box and follow up to step 14 from YA-4514XD instructions. Then install Drycharger<sup>®</sup> onto the K&N<sup>®</sup> Air Filter. (Fig. 1 & 2)
- 2. Now install the provided plate from YA-4514XD over the K&N® filter and tighten with the original screws. (Fig. 3)
- 3. Test the filter and Drycharger® for proper fit and seating before riding or installing the seat.

Fig. 1

Fig. 2

Fig. 3