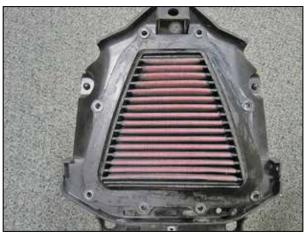

## INSTALLATION:

- 1. Install the K&N<sup>®</sup> Air Filter into air box and follow up to step 14 from YA-4514XD instructions. Then install Drycharger<sup>®</sup> onto the K&N<sup>®</sup> Air Filter. (Fig. 1 & 2)
- 2. Now install the provided plate from YA-4514XD over the K&N® filter and tighten with the original screws. (Fig. 3)
- 3. Test the filter and Drycharger® for proper fit and seating before riding or installing the seat.

Fig. 1

Fig. 2

Fig. 3