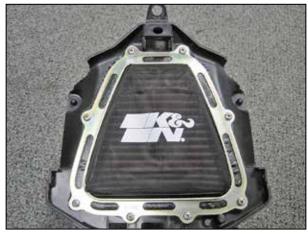

## INSTALLATION:

- 1. Install the K&N<sup>®</sup> Air Filter into air box and follow up to step 14 from YA-4514XD instructions. Then install Drycharger<sup>®</sup> onto the K&N<sup>®</sup> Air Filter. (Fig. 1 & 2)
- 2. Now install the provided plate from YA-4514XD over the K&N® filter and tighten with the original screws. (Fig. 3)
- 3. Test the filter and Drycharger® for proper fit and seating before riding or installing the seat.

Fig. 1

Fig. 2

Fig. 3